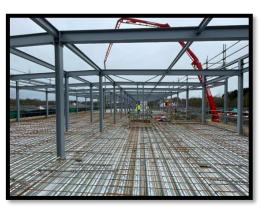

## <u>Launceston Primary School Build Update from Kier</u> <u>March 2024</u>

Works are progressing very well on site with the completion of the first-floor slab and the fixing of the roof deck.

The ground floor slab will also be complete by the end of next week weather permitting.

The perimeter drainage system has continued to be installed, and all the below slab drainage connections have been installed within the building.

The steel frame will start to be encased with fire board shortly, and the external walls will also start in the next 2 weeks.

Some update pictures below: