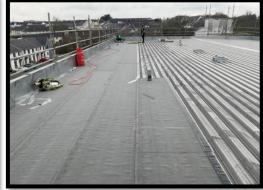

Over the coming couple of months, the roofing will be completed, and the external walls will also be completed. This will allow following trades such as mechanical and electrical to start work within the new building. Currently the works are still on track to be complete in December 2024.

Some update pictures below: