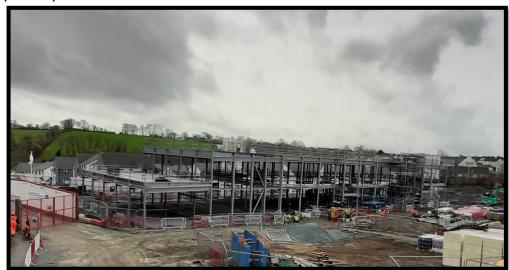

## <u>Launceston Primary School Build Update from Kier</u> <u>March 2024</u>

Works are progressing very well on site with the completion of the first-floor slab and the fixing of the roof deck.

The ground floor slab will also be complete by the end of next week weather permitting.

Some update pictures below: