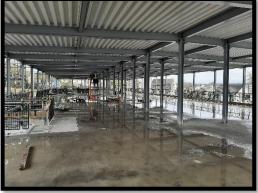

The perimeter drainage system has continued to be installed, and all the below slab drainage connections have been installed within the building.

The steel frame will start to be encased with fire board shortly, and the external walls will also start in the next 2 weeks.

Some update pictures below: